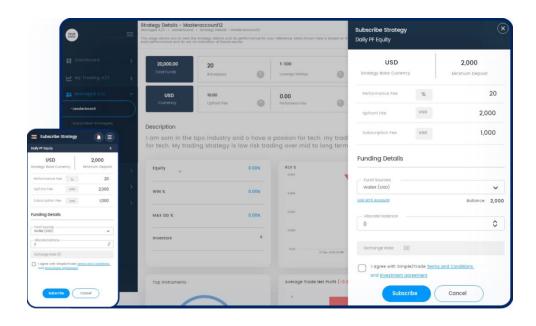

# Step 4 Subscribed Strategies

· This page lists all the strategies subscribed by the Investor. You can unsubscribe, top up or do partial withdrawals for their strategies instantly & view all the detailed stats and performance of their investment