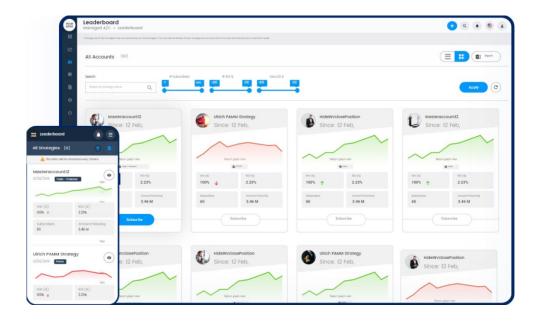

## Step 3 Leader Board

· Once logged in, this page displays all published strategies by the Fund manager if they provide more than one. Investors can view, detailed performance stats and subscribe instantly