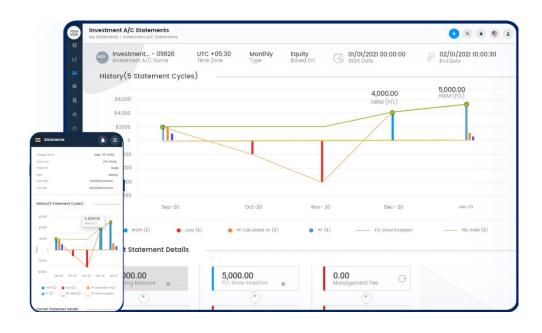

## <u>Automated Statements</u>

· Built-in statements with intuitive insights and details on the performance, fees, highwater mark and much more.